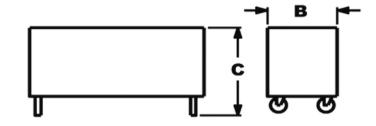

## MODEL SPECIFICATIONS

| MODEL#   | WIDTH     | DEPTH | HEIGHT | SHIP WEIGHT |
|----------|-----------|-------|--------|-------------|
|          | # of pans | DIM A | DIM B  |             |
| BST31-SL | 33"       | 19"   | 36"    | 250 Lbs.    |
| BST46-SL | 48"       | 19"   | 36"    | 300 Lbs.    |
| BST61-SL | 63"       | 19"   | 36"    | 430 Lbs.    |
| BST76-SL | 78"       | 19"   | 36"    | 460 Lbs.    |
| BST91-SL | 93"       | 19"   | 36"    | 475 Lbs.    |