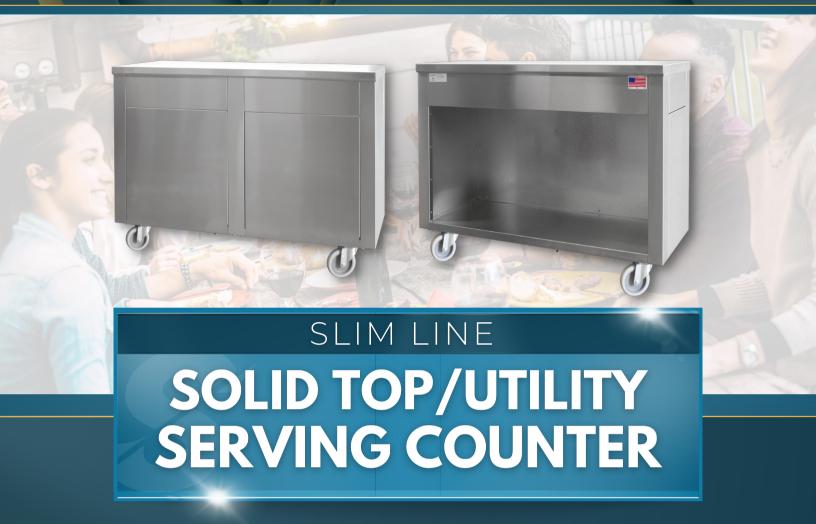

**Heavy-duty** solid top/utility serving counter designed to meet the rugged use of commercial food service operations.

## **SERVING COUNTER**

5 Standard Sizes available

A Complement of Accessories available

Heavy-Duty Reinforced
Construction

Standard Finish is Stainless Steel; a variety of powdercoat colors available

Convenience Outlet available

Standard with **Heavy-Duty 5" Casters** 

Full Length Intermediate
Stainless Steel Shelf available

**16 Gauge Stainless Steel Top**, cross braced support with sound deadening